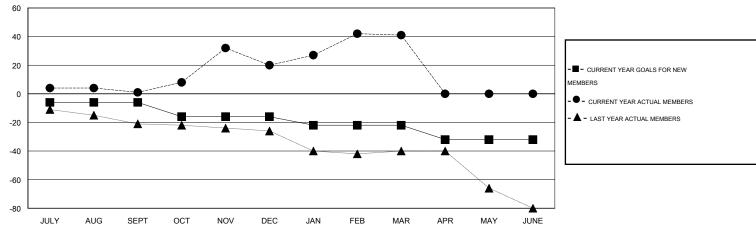

## LOCATION MICHIGAN

GMT CA 1

|                       |                  | Clubs               |                            |                             | Members               |                    |                                  |                              |                             |  |
|-----------------------|------------------|---------------------|----------------------------|-----------------------------|-----------------------|--------------------|----------------------------------|------------------------------|-----------------------------|--|
| RESULTS FOR 2013-2014 |                  |                     |                            |                             | RESULTS FOR 2013-2014 |                    |                                  |                              |                             |  |
| QUARTER               | NEW CLUB<br>GOAL | ACTUAL NEW<br>CLUBS | ACTUAL<br>DROPPED<br>CLUBS | ACTUAL NET<br>GAIN/<br>LOSS | QUARTER               | NEW MEMBER<br>GOAL | ACTUAL TOTAL<br>MEMBERS<br>ADDED | ACTUAL<br>DROPPED<br>MEMBERS | ACTUAL NET<br>GAIN/<br>LOSS |  |
| JULY/AUG/SEPT         | 0                | 0                   | 0                          | 0                           | JULY/AUG/SEPT         | -6                 | 27                               | 26                           | 1                           |  |
| OCT/NOV/DEC           | 0                | 1                   | 0                          | 1                           | OCT/NOV/DEC           | -10                | 63                               | 44                           | 19                          |  |
| JAN/FEB/MAR           | 0                | 1                   | 1                          | 0                           | JAN/FEB/MAR           | -6                 | 65                               | 44                           | 21                          |  |
| APR/MAY/JUNE          | 0                | 0                   | 0                          | 0                           | APR/MAY/JUNE          | -10                | 0                                | 0                            | 0                           |  |