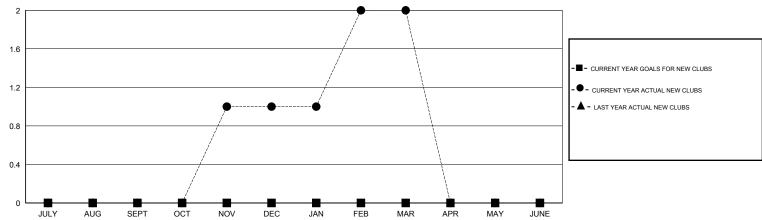

## LOCATION MICHIGAN

GMT CA 1

|                       |                  | Clubs               |                            |                             | Members               |                    |                                  |                              |                             |  |
|-----------------------|------------------|---------------------|----------------------------|-----------------------------|-----------------------|--------------------|----------------------------------|------------------------------|-----------------------------|--|
| RESULTS FOR 2013-2014 |                  |                     |                            |                             | RESULTS FOR 2013-2014 |                    |                                  |                              |                             |  |
| QUARTER               | NEW CLUB<br>GOAL | ACTUAL NEW<br>CLUBS | ACTUAL<br>DROPPED<br>CLUBS | ACTUAL NET<br>GAIN/<br>LOSS | QUARTER               | NEW MEMBER<br>GOAL | ACTUAL TOTAL<br>MEMBERS<br>ADDED | ACTUAL<br>DROPPED<br>MEMBERS | ACTUAL NET<br>GAIN/<br>LOSS |  |
| JULY/AUG/SEPT         | 0                | 0                   | 0                          | 0                           | JULY/AUG/SEPT         | -6                 | 27                               | 26                           | 1                           |  |
| OCT/NOV/DEC           | 0                | 1                   | 0                          | 1                           | OCT/NOV/DEC           | -10                | 63                               | 44                           | 19                          |  |
| JAN/FEB/MAR           | 0                | 1                   | 1                          | 0                           | JAN/FEB/MAR           | -6                 | 65                               | 44                           | 21                          |  |
| APR/MAY/JUNE          | 0                | 0                   | 0                          | 0                           | APR/MAY/JUNE          | -10                | 0                                | 0                            | 0                           |  |